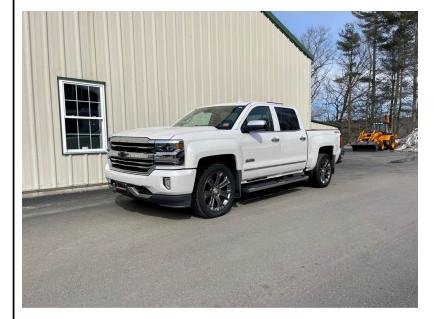

## 2018 CHEVROLET SILVERADO 1500 HIGH COUNTRY CREW CAB **SHORT BOX 4WD**

\$33,995

**1253 ROOSEVELT TRAIL** RAYMOND ME,04071

VIN: 3GCUKTEJ3JG376333 STK#: 1322 **EXTERIOR COLOR: WHITE DRIVETRAIN: 4WD** TRIM: HIGH COUNTRY CREW CAB SHORT BOX 4WD **CONDITION: USED** MPG HIGHWAY: 22

**COLOR: WHITE MILEAGE: 94629 INTERIOR COLOR: BLACK TRANSMISSION: AUTOMATIC** ENGINE: 6.2L V8 OHV 16V MPG CITY: 15

DESCRIPTION/OPTIONS: Extremely Clean Truck! 6.2L V8 and Fully Loaded.

Child Safety Door Locks