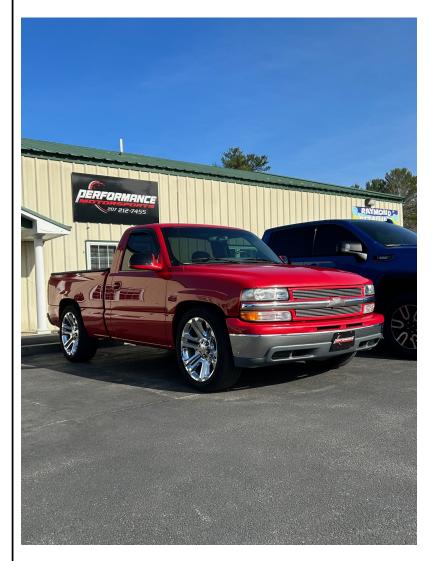

# 1999 CHEVROLET SILVERADO 1500 REGULAR CAB SHORT BED 2WD \$17,995

#### Scan QR Code or Click Here

VIN: 1GCEC14T7XZ115532 STK#: 1342 EXTERIOR COLOR: RED DRIVETRAIN: RWD TRIM: REGULAR CAB SHORT BED 2WD CONDITION: USED MPG HIGHWAY: 20 - 23 COLOR: RED MILEAGE: 116652 INTERIOR COLOR: TAN TRANSMISSION: AUTOMATIC ENGINE: 5.3L V8 OHV 16V MPG CITY: 16 - 17

**DESCRIPTION/OPTIONS:** Super Clean Rust free 2wd! Stage 4 BTR Cam, Stainless Long tubes, 2" lowering, C-notched frame, 22" Yukon wheels, Apple Car Play Head unit. This is a must see truck!

ABS Brakes Tilt Steering Driver Airbag Tilt Steering Column Passenger Airbag AM/FM Radio Tachometer Full Size Spare Tire